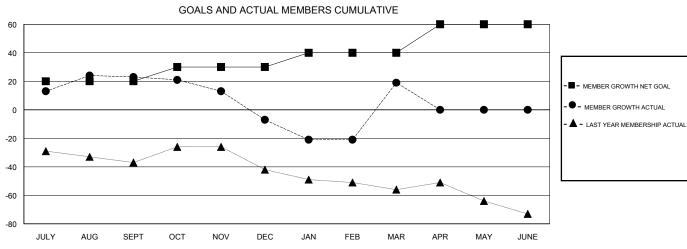

## GMT: HOWARD HUDSON Clubs Members

|                       | Club          | s         |               |                       | Me                        | mbers                   |                                              |
|-----------------------|---------------|-----------|---------------|-----------------------|---------------------------|-------------------------|----------------------------------------------|
| RESULTS FOR 2017-2018 |               |           |               | RESULTS FOR 2017-2018 |                           |                         |                                              |
| QUARTER               | NEW CLUB GOAL | NEW CLUBS | DROPPED CLUBS | QUARTER               | MEMBER GROWTH NET<br>GOAL | MEMBER GROWTH<br>ACTUAL | DROPPED MEMBERS ACTUAL (including transfers) |
| JULY/AUG/SEPT         | 1             | 1         | 0             | JULY/AUG/SEPT         | 20                        | 74                      | 46                                           |
| OCT/NOV/DEC           | 0             | 0         | 0             | OCT/NOV/DEC           | 10                        | 22                      | 50                                           |
| JAN/FEB/MAR           | 0             | 1         | 0             | JAN/FEB/MAR           | 10                        | 65                      | 31                                           |
| APR/MAY/JUNE          | 1             | 0         | 0             | APR/MAY/JUNE          | 20                        | 0                       | 0                                            |